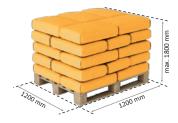

To ensure that Euro pallets and chemical pallets can be stored and transported optimally in the high-bay warehouse in Birr, the pallets must not have **any overhang**:

**Euro pallet** 1200 mm × 800 mm × 1800 mm (Length × Width × Height incl. pallet), maximum weight of **1,100 kg** incl. pallet

**Chemical pallet** 1200 mm × 1200 mm × 1800 mm (Length × Width × Height incl. pallet), maximum weight of **1,300 kg** incl. pallet

The dimensions include the packaging material, e.g. film, cardboard, etc.