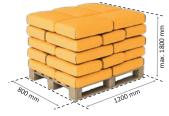

To ensure that Euro pallets and chemical pallets can be stored and transported optimally in the high-bay warehouse in Birr, the pallets must not have **any overhang**:

**Euro pallet** 1200 mm × 800 mm × 1800 mm (Length × Width × Height incl. pallet), maximum weight of **1,100 kg** incl. pallet

**Chemical pallet** 1200 mm × 1200 mm × 1800 mm (Length × Width × Height incl. pallet), maximum weight of **1,300 kg** incl. pallet

The dimensions include the packaging material, e.g. film, cardboard, etc.