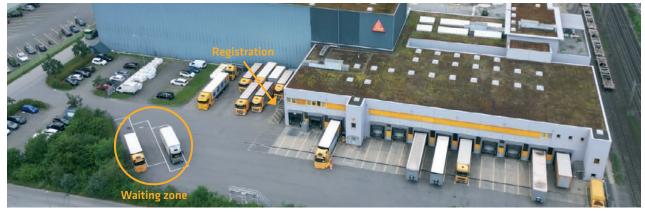

## REGISTRATION

The driver must park in the designated parking area and then report to the registration desk with the purchase order number and the necessary documents.

## WAITING AREA ON THE PREMISES / REGISTRATION DESK